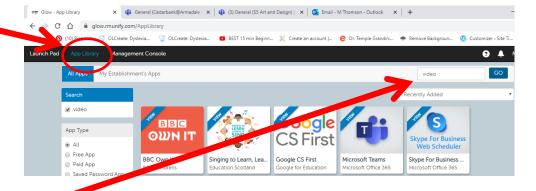

## To put the video app launch pad

## permanently on your glow

Log into Glow

Go to App library

type in video

and then scroll down until you see the video tile

Click

add to my launch pad